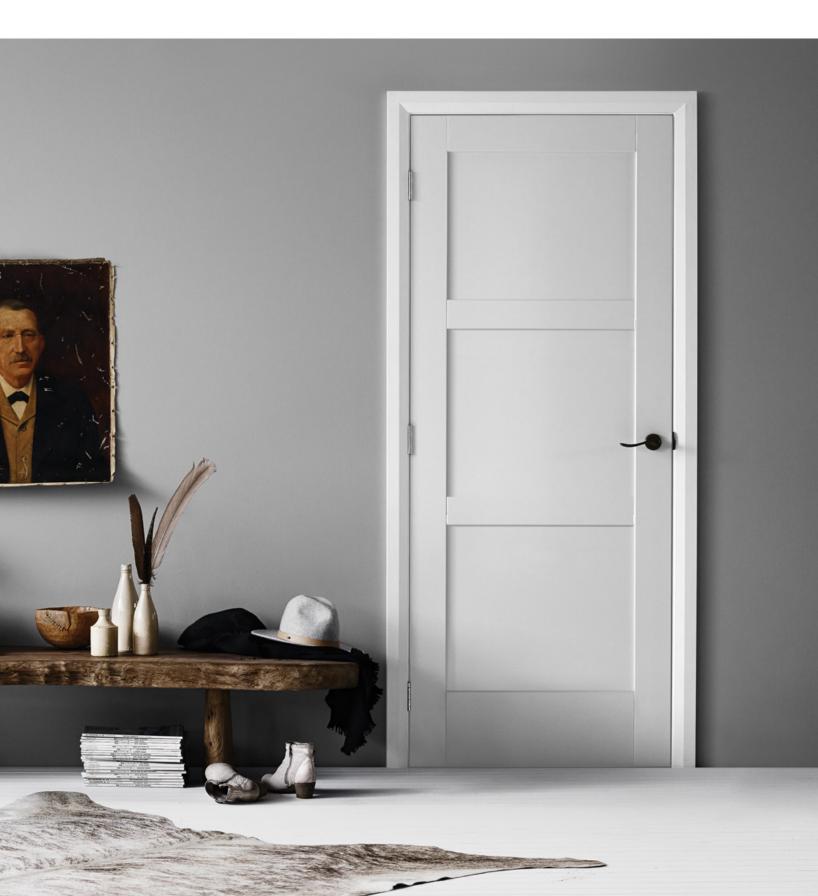

SOLID PANEL

Reduce sound while providing privacy.

TRANSLUCENT GLASS

Add drama to any room while maintaining a level of privacy.

MIRROR PANEL

Perfect for closet or bathroom doors. A full lite mirror on one side and your choice of 21 panel options on the opposite side.\*

### MODA™ COLLECTION OFFERS

- 21 styles
- Four panel types:
  - 1. Solid panel
  - 2. Clear glass
  - 3. Translucent glass
  - 4. Mirror\*\* (available on the single-panel door style only)
- \*\*Longer lead time may apply.