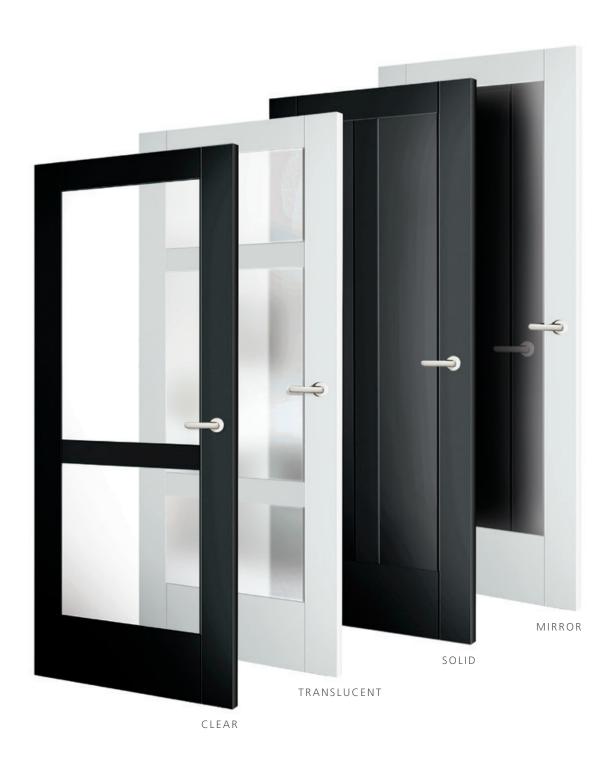

SOLID PANEL

Reduce sound while providing privacy.

TRANSLUCENT GLASS

Add drama to any room while maintaining a level of privacy.

MIRROR PANEL

Perfect for closet or bathroom doors. A full lite mirror on one side and your choice of 21 panel options on the opposite side.\*

CLEAR GLASS

Flood your home with light and warmth. Open up sunrooms and hallways.

<sup>\*</sup>Mirror available on panel door only. No design option available over mirror. Additional lead times required.

### MODA™ COLLECTION OFFERS

- 21 styles
- Four panel types:
  - 1. Solid panel
  - 2. Clear glass
  - 3. Translucent glass
  - 4. Mirror\*\* (available on the single-panel door style only)
- \*\*Longer lead time may apply.