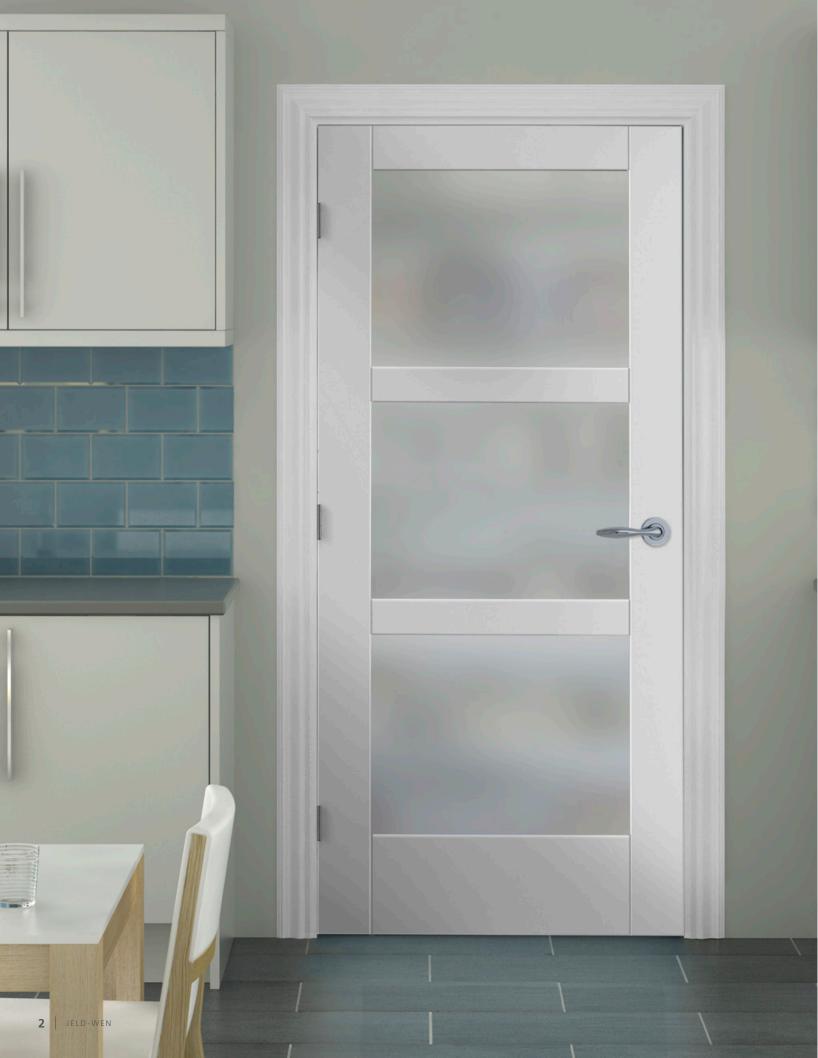

CLEAR GLASS

Flood your home with light and warmth. Open up sunrooms and hallways.

<sup>\*</sup>Mirror available on panel door only. No design option available over mirror. Additional lead times required.

### MODA™ COLLECTION OFFERS

- 21 styles
- Four panel types:
  - 1. Solid panel
  - 2. Clear glass
  - 3. Translucent glass
  - 4. Mirror\*\* (available on the single-panel door style only)
- \*\*Longer lead time may apply.