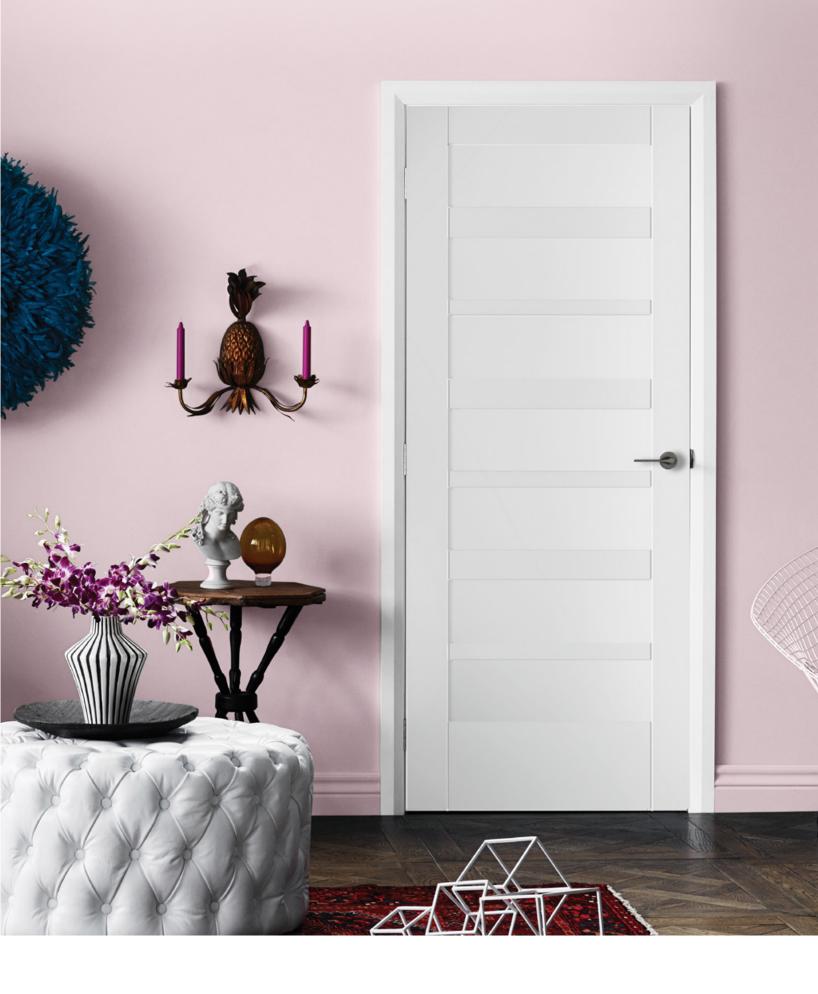

## Expressions in Style

A door can conceal or reveal. Add warmth to hallways with transparent glass. Expand the concept of space with a mirrored closet door. Turn an ordinary space into a sunroom, bathed in natural light with clear glass. Maintain the same style and design throughout the home whether glass or panel.

# 180° from Ordinary