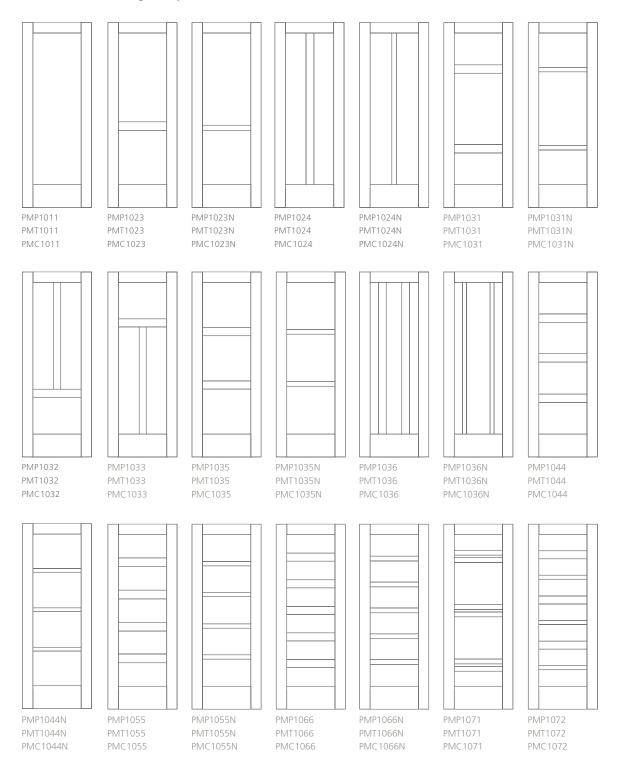

### Unleash the Possibilities

Express your sense of style with 21 designs to choose from that can be applied to a solid panel, translucent glass, mirror panel or clear glass door. The MODA<sup>™</sup> Collection will have the right door to suit you.

### DESIGN OPTIONS

Create a unified, upscale look with MODA™ panel-and French-style doors. Choose from 21 options in panel, translucent and clear glass styles.

PMP = PanelPMT = Translucent PMC = Clear N= Narrow

JELD-WEN.COM/MODA

\*Visit jeld-wen.com for complete warranty information.