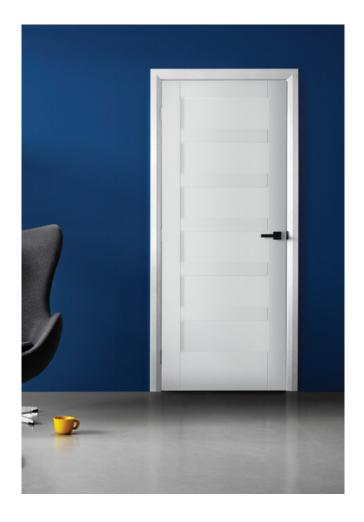

SOLID PANEL

Reduce sound while providing privacy.

TRANSLUCENT GLASS

Add drama to any room while maintaining a level of privacy.

MIRROR PANEL

Perfect for closet or bathroom doors. A full lite mirror on one side and your choice of 21 panel options on the opposite side.\*