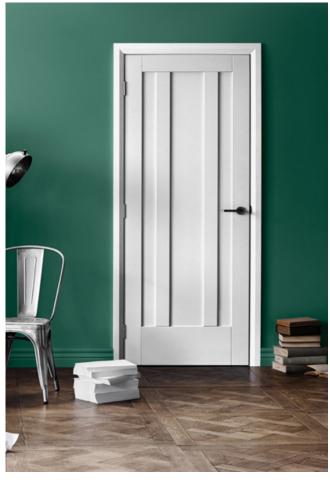

SOLID PANEL

Reduce sound while providing privacy.

TRANSLUCENT GLASS

Add drama to any room while maintaining a level of privacy.

MIRROR PANEL

Perfect for closet or bathroom doors. A full lite mirror on one side and your choice of 21 panel options on the opposite side.\*