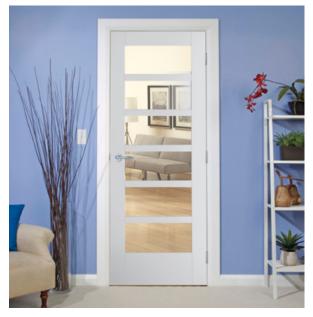

CLEAR GLASS

Flood your home with light and warmth. Open up sunrooms and hallways.

<sup>\*</sup>Mirror available on panel door only. No design option available over mirror. Additional lead times required.