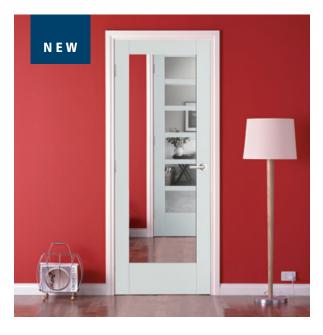

SOLID PANEL

Reduce sound while providing privacy.

TRANSLUCENT GLASS

Add drama to any room while maintaining a level of privacy.

MIRROR PANEL

Perfect for closet or bathroom doors. A full lite mirror on one side and your choice of 21 panel options on the opposite side.\*